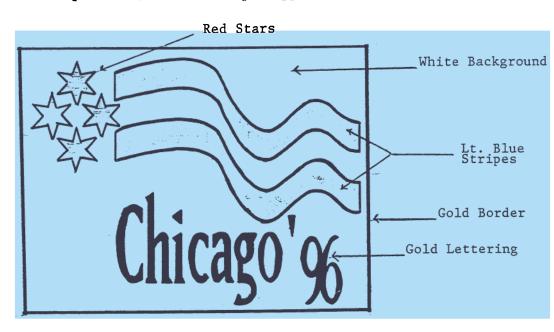

CHICAGO POLICE DEPARTMENT **UNIFORM & EQUIPMENT SPECIFICATIONS** RESEARCH AND DEVELOPMENT DIVISION DATE OF ISSUE/REVISION September 1996 ITEM DNC Pin

PAGE 1 OF

ITEM:

DEMOCRATIC NATIONAL CONVENTION LAPEL PIN

DESIGN:

Iron soft enamel.

PIN ASSEMBLY:

Approximately 7/8" x 3/4" rectangular lapel pin, military

clutch pin back, individually wrapped.

Diagram not actual size.

Manufacturer/Supplier Specifications: A complete sample will be submitted to the Chicago Police Department, Research and Development Division, Room 401, 1121 S. State Street, Chicago, Illinois 60605 for inspection before a purchase contract will be issued.